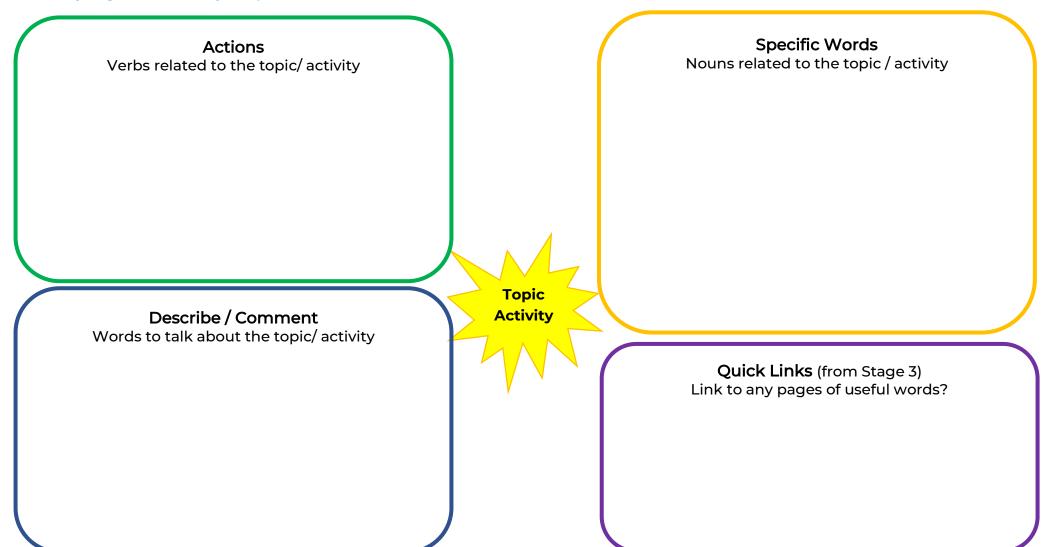

|  |
| Anything else?                                                                                                    |  |
|                                                                                                                   |  |
|                                                                                                                   |  |
|                                                                                                                   |  |
|                                                                                                                   |  |
|                                                                                                                   |  |





## Identifying vocabulary to personalise AAC



## Now what can I say?

See how many phrases you can say with the words you have identified. Don't forget to try it out with relevant core vocabulary too.