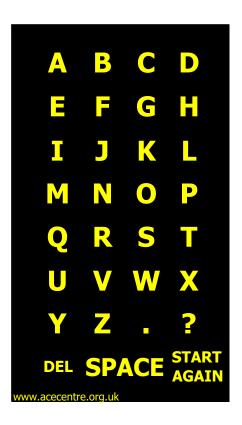

## Pack of Alphabet Charts – High Contrast Colour Scheme

This pack contains a selection of alphabet charts in high contrast colours. The charts here are made using yellow font on a black background which is one approach to making high contrast resources. The pack contains a mixture of alphabetical and QWERTY (as on a computer keyboard) layouts.

The pack contains charts of different sizes and options that do and do not have numbers.

Consider printing the alphabet chart of your choice on card or tearproof / waterproof paper. Alternatively, the chart could be laminated, ideally using a matt laminate pouch as gloss may reflect overhead lighting.