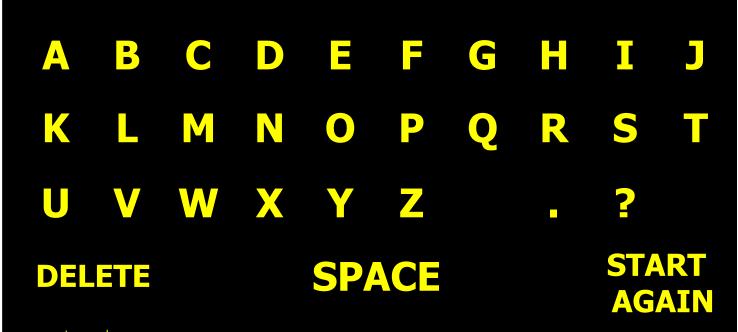

## Pack of Alphabet Charts – High Contrast Colour Scheme

This pack contains a selection of alphabet charts in high contrast colours. The charts here are made using yellow font on a black background which is one approach to making high contrast resources. The pack contains a mixture of alphabetical and QWERTY (as on a computer keyboard) layouts.

The pack contains charts of different sizes and options that do and do not have numbers.

Consider printing the alphabet chart of your choice on card or tearproof / waterproof paper. Alternatively, the chart could be laminated, ideally using a matt laminate pouch as gloss may reflect overhead lighting.