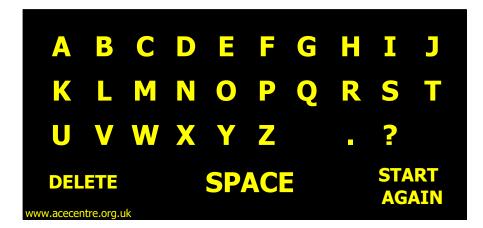

## Pack of Alphabet Charts – High Contrast Colour Scheme

This pack contains a selection of alphabet charts in high contrast colours. The charts here are made using yellow font on a black background which is one approach to making high contrast resources. The pack contains a mixture of alphabetical and QWERTY (as on a computer keyboard) layouts.

The pack contains charts of different sizes and options that do and do not have numbers.

Consider printing the alphabet chart of your choice on card or tearproof / waterproof paper. Alternatively, the chart could be laminated, ideally using a matt laminate pouch as gloss may reflect overhead lighting.

## A B C D E F G H I J K L M N O P Q R S T U V W X Y Z 2 START DELETE SPACE AGAIN