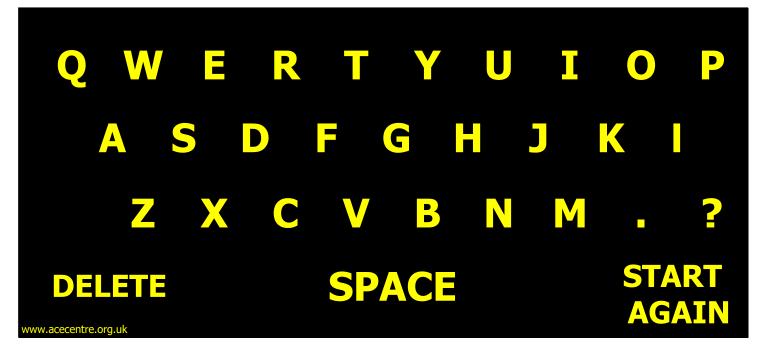

## Pack of Alphabet Charts – High Contrast Colour Scheme

This pack contains a selection of alphabet charts in high contrast colours. The charts here are made using yellow font on a black background which is one approach to making high contrast resources. The pack contains a mixture of alphabetical and QWERTY (as on a computer keyboard) layouts.

The pack contains charts of different sizes and options that do and do not have numbers.

Consider printing the alphabet chart of your choice on card or tearproof / waterproof paper. Alternatively, the chart could be laminated, ideally using a matt laminate pouch as gloss may reflect overhead lighting.