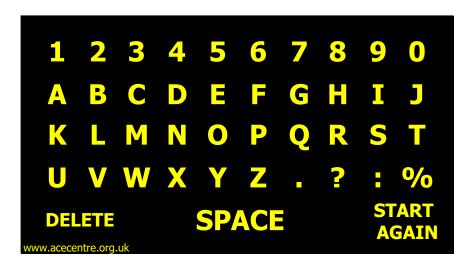

## Pack of Alphabet Charts – High Contrast Colour Scheme

This pack contains a selection of alphabet charts in high contrast colours. The charts here are made using yellow font on a black background which is one approach to making high contrast resources. The pack contains a mixture of alphabetical and QWERTY (as on a computer keyboard) layouts.

The pack contains charts of different sizes and options that do and do not have numbers.

Consider printing the alphabet chart of your choice on card or tearproof / waterproof paper. Alternatively, the chart could be laminated, ideally using a matt laminate pouch as gloss may reflect overhead lighting.

## QWERTYUIO P A S D F G H J K L ZXCVBNM.? START SPACE DELETE AGAIN

1 2 3 4 5 6 7 8 9 A B C D E F G H I J K L M N O P Q R S T UVWXYZ.? 0/0 START DELETE SPACE AGAIN