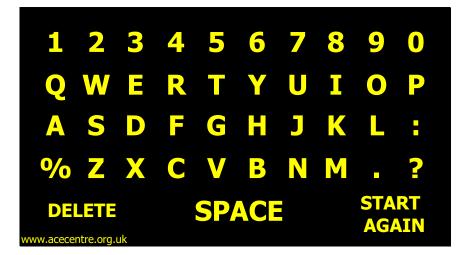

## Pack of Alphabet Charts – High Contrast Colour Scheme

This pack contains a selection of alphabet charts in high contrast colours. The charts here are made using yellow font on a black background which is one approach to making high contrast resources. The pack contains a mixture of alphabetical and QWERTY (as on a computer keyboard) layouts.

The pack contains charts of different sizes and options that do and do not have numbers.

Consider printing the alphabet chart of your choice on card or tearproof / waterproof paper. Alternatively, the chart could be laminated, ideally using a matt laminate pouch as gloss may reflect overhead lighting.

| 1           | 2 | 3 | 4 | 5 | 6 | 7          | 8 | 9 | 0              |  |
|-------------|---|---|---|---|---|------------|---|---|----------------|--|
| Q           | W | E | R | Т | Y | U          | Ι | 0 | Ρ              |  |
| A           | S | D | F | G | Η | J          | K | L | :              |  |
| <b>%</b>    | Ζ | X | С | V | B | Ν          | Μ | - | ?              |  |
| DELETE SPAC |   |   |   |   |   | <b>\CE</b> |   |   | START<br>AGAIN |  |

1 2 3 4 5 6 7 8 9 0 Q W E R T Y U I O P D F G H J K L A S % Z X C V B N Μ **START** SPACE DELETE AGAIN