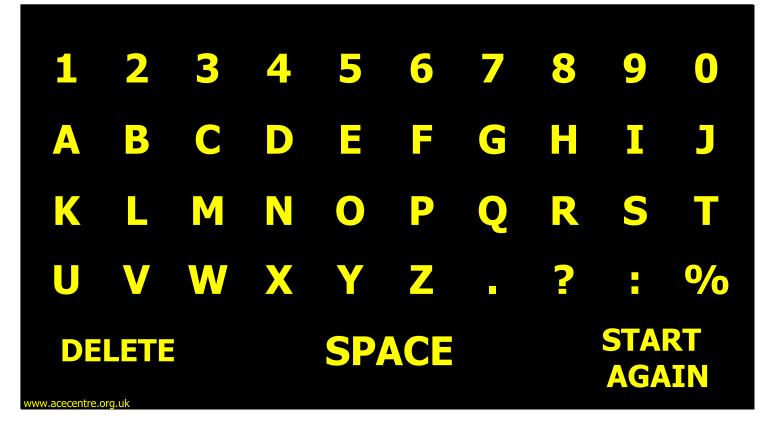

## Pack of Alphabet Charts – High Contrast Colour Scheme

This pack contains a selection of alphabet charts in high contrast colours. The charts here are made using yellow font on a black background which is one approach to making high contrast resources. The pack contains a mixture of alphabetical and QWERTY (as on a computer keyboard) layouts.

The pack contains charts of different sizes and options that do and do not have numbers.

Consider printing the alphabet chart of your choice on card or tearproof / waterproof paper. Alternatively, the chart could be laminated, ideally using a matt laminate pouch as gloss may reflect overhead lighting.