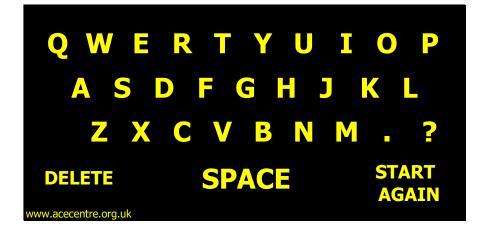

## Pack of Alphabet Charts – High Contrast Colour Scheme

This pack contains a selection of alphabet charts in high contrast colours. The charts here are made using yellow font on a black background which is one approach to making high contrast resources. The pack contains a mixture of alphabetical and QWERTY (as on a computer keyboard) layouts.

The pack contains charts of different sizes and options that do and do not have numbers.

Consider printing the alphabet chart of your choice on card or tearproof / waterproof paper. Alternatively, the chart could be laminated, ideally using a matt laminate pouch as gloss may reflect overhead lighting.

## QWERTYUIO P A S D F G H J K L ZXCVBNM.? START SPACE DELETE AGAIN

1 2 3 4 5 6 7 8 9 A B C D E F G H I J K L M N O P Q R S T UVWXYZ.? 0/0 START DELETE SPACE AGAIN