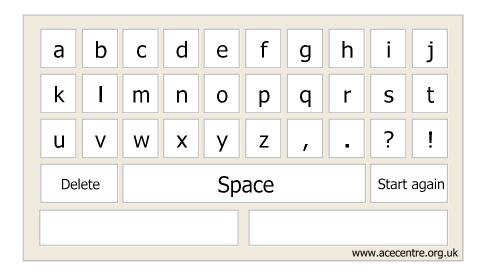

Packs containing a selection of alphabet charts arranged alphabetically in upper case font and with a QWERTY layout (as on a computer keyboard) are also available from <a href="https://www.acecentre.org.uk">www.acecentre.org.uk</a>.