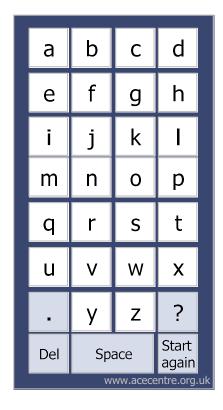

## Pack of Alphabet Charts – Alphabetical Layout Lower Case Pack 1

This pack contains a selection of small to medium size alphabet charts arranged in alphabetical order using lower case font. A similar pack containing large versions of these charts is also available from <a href="https://www.acecentre.org.uk">www.acecentre.org.uk</a>.

This pack contains two different sizes of alphabet chart and different options including with / without numbers and with / without space for personal messages. Examples of such messages include important phrases to do with a care or medical need, phrases that are used repeatedly, phrases that give clues as to what is being talked about like, "I'm talking about something that has already happened" or phrases that help with conversation such as, "I've got an opinion on that".