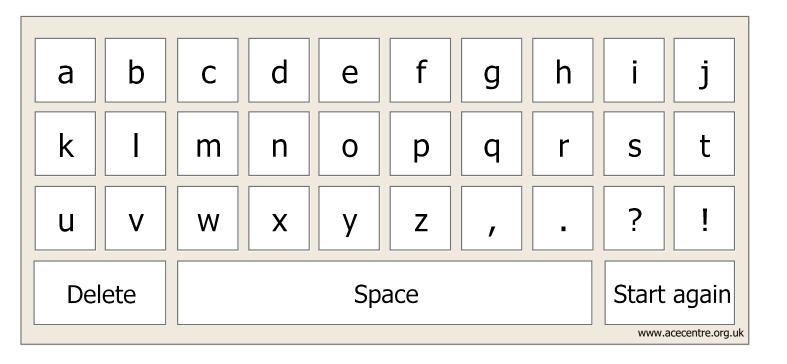

## Pack of Alphabet Charts – Alphabetical Layout Lower Case Pack 1

This pack contains a selection of small to medium size alphabet charts arranged in alphabetical order using lower case font. A similar pack containing large versions of these charts is also available from <a href="https://www.acecentre.org.uk">www.acecentre.org.uk</a>.

This pack contains two different sizes of alphabet chart and different options including with / without numbers and with / without space for personal messages. Examples of such messages include important phrases to do with a care or medical need, phrases that are used repeatedly, phrases that give clues as to what is being talked about like, "I'm talking about something that has already happened" or phrases that help with conversation such as, "I've got an opinion on that".