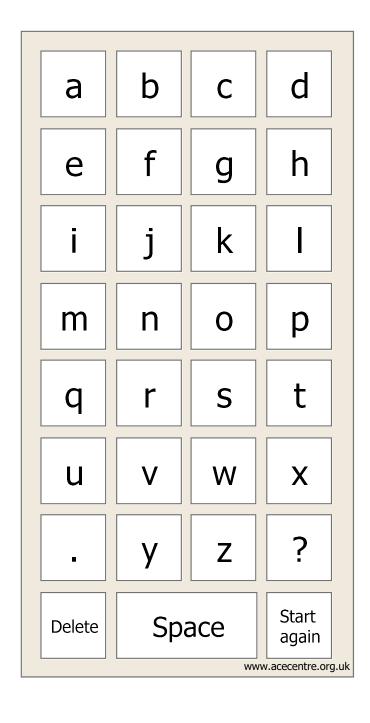

## Pack of Alphabet Charts – Alphabetical Layout Lower Case Pack 1

This pack contains a selection of small to medium size alphabet charts arranged in alphabetical order using lower case font. A similar pack containing large versions of these charts is also available from <a href="https://www.acecentre.org.uk">www.acecentre.org.uk</a>.

This pack contains two different sizes of alphabet chart and different options including with / without numbers and with / without space for personal messages. Examples of such messages include important phrases to do with a care or medical need, phrases that are used repeatedly, phrases that give clues as to what is being talked about like, "I'm talking about something that has already happened" or phrases that help with conversation such as, "I've got an opinion on that".