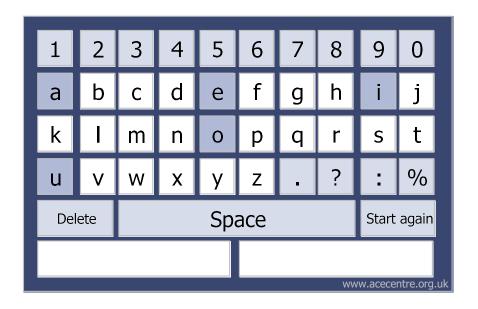

## Pack of Alphabet Charts – Alphabetical Layout Lower Case Pack 1

This pack contains a selection of small to medium size alphabet charts arranged in alphabetical order using lower case font. A similar pack containing large versions of these charts is also available from <a href="https://www.acecentre.org.uk">www.acecentre.org.uk</a>.

Packs containing a selection of alphabet charts arranged alphabetically in upper case font and with a QWERTY layout (as on a computer keyboard) are also available from <a href="https://www.acecentre.org.uk">www.acecentre.org.uk</a>.

| 1 2    | 3 | 4 | 5 | 6           | 7 | 8  | 9 0                 |
|--------|---|---|---|-------------|---|----|---------------------|
| ab     | С | d | е | f           | g | h  | i j                 |
| k I    | m | n | 0 | р           | q | r  | st                  |
| uv     | W | X | у | Z           | • | ?  | : %                 |
| Delete |   |   |   | Start again |   |    |                     |
|        |   |   |   |             |   | wv | ww.acecentre.org.uk |